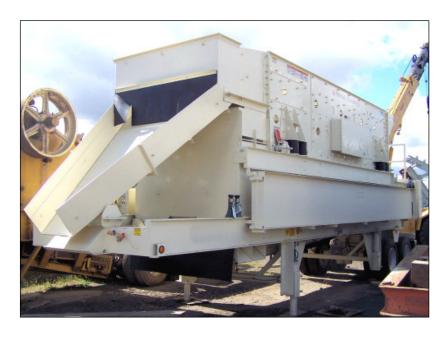

## Cedarapids 6'x 20' Three Deck Portable Screen Plant

- Cedarapids 6' x 20' Triple Deck Horizontal Screen
- Heavy-duty coil spring suspension with rubber surge snubbers
- Three-shaft vibrator mechanism with high strength tapered steel spindles
- Single V-belt with 40 HP 1200 RPM drive
- Tandem Axle suspension with eight tires and wheels
- Air brakes, lights, mud flaps and fifth wheel pin
- Catwalks along both sides of the screen
- Handrails and access ladder
- Under screen end delivery fines collection conveyor
- TEFC motor and drive with shaft mount reducer and guard
- Screw jack leveling leg system