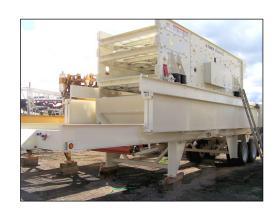

## Cedarapids 6'x 20' Three Deck Portable Screen Plant

- Cedarapids 6' x 20' Triple Deck Horizontal Screen
- Heavy-duty coil spring suspension with rubber surge snubbers
- Three-shaft vibrator mechanism with high strength tapered steel spindles
- Single V-belt with 40 HP 1200 RPM drive
- Tandem Axle suspension with eight tires and wheels
- Air brakes, lights, mud flaps and fifth wheel pin
- Catwalks along both sides of the screen
- Handrails and access ladder
- Under screen end delivery fines collection conveyor
- TEFC motor and drive with shaft mount reducer and guard
- Screw jack leveling leg system