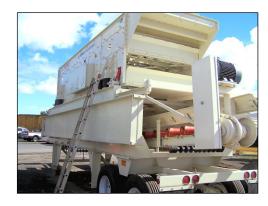

## Cedarapids 6'x 20' Three Deck Portable Screen Plant

- Cedarapids 6' x 20' Triple Deck Horizontal Screen
- Heavy-duty coil spring suspension with rubber surge snubbers
- Three-shaft vibrator mechanism with high strength tapered steel spindles
- Single V-belt with 40 HP 1200 RPM drive
- Tandem Axle suspension with eight tires and wheels
- Air brakes, lights, mud flaps and fifth wheel pin
- Catwalks along both sides of the screen
- Handrails and access ladder
- Under screen end delivery fines collection conveyor
- TEFC motor and drive with shaft mount reducer and guard
- Screw jack leveling leg system