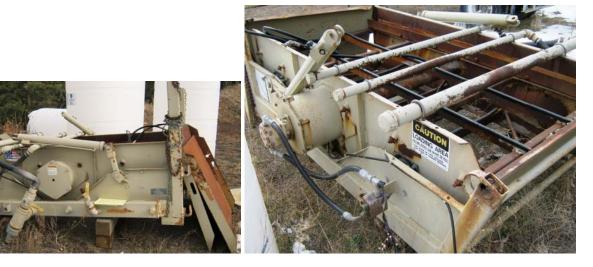

## Kolberg 271 Diesel Hydraulic Screen plant w/ Conveyor and Screw

- Kolberg Model 271 Diesel Hydraulic Portable Screening Plant
- 4x 8 double deck screen, hyd variable speed and pitch
- Wet screen kit w/ spray bars, nozzles, valves, 4 sided fines hopper
- 9 cubic yard hopper, 25 degree sloped hyd dump grizzly
- 36" x 11.5' hyd variable speed belt feeder
- Adjustable feed hopper gate
- 80 HP John Deere 4045D-80 water cooled diesel w/ all hyd drive, power for two off plant hyd motors
- Single axle frame with 11:00 x 22.5 dual tires, brakes and lights
- Series 2, 24"x50' hydraulic driven conveyor, manual telescoping pin design with single axle, swivel wheels and pintle hitch
- 24" x25' Kolberg sand screw with hydraulic drive