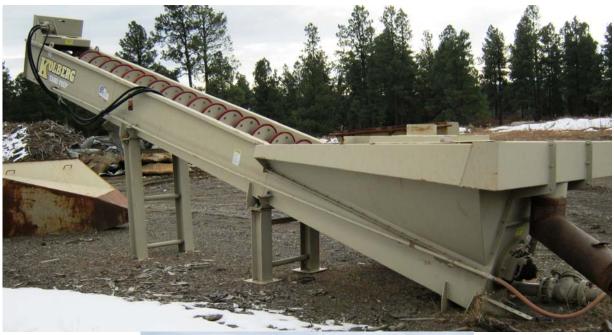

## Kolberg 271 Diesel Hydraulic Screen plant w/ Conveyor and Screw

- Kolberg Model 271 Diesel Hydraulic Portable Screening Plant
- 4x 8 double deck screen, hyd variable speed and pitch
- Wet screen kit w/ spray bars, nozzles, valves, 4 sided fines hopper
- 9 cubic yard hopper, 25 degree sloped hyd dump grizzly
- 36" x 11.5' hyd variable speed belt feeder
- Adjustable feed hopper gate
- 80 HP John Deere 4045D-80 water cooled diesel w/ all hyd drive, power for two off plant hyd motors
- Single axle frame with 11:00 x 22.5 dual tires, brakes and lights
- Series 2, 24"x50' hydraulic driven conveyor, manual telescoping pin design with single axle, swivel wheels and pintle hitch
- 24" x25' Kolberg sand screw with hydraulic drive