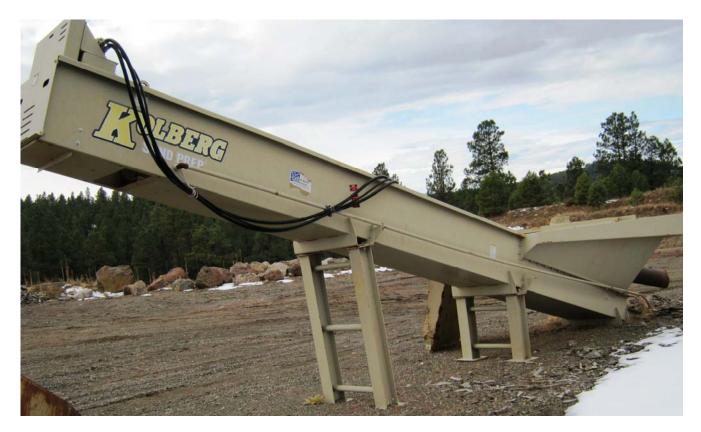

## Kolberg 271 Diesel Hydraulic Screen plant w/ Conveyor and Screw

- Kolberg Model 271 Diesel Hydraulic Portable Screening Plant
- 4x 8 double deck screen, hyd variable speed and pitch
- Wet screen kit w/ spray bars, nozzles, valves, 4 sided fines hopper
- 9 cubic yard hopper, 25 degree sloped hyd dump grizzly
- 36" x 11.5' hyd variable speed belt feeder
- Adjustable feed hopper gate
- 80 HP John Deere 4045D-80 water cooled diesel w/ all hyd drive, power for two off plant hyd motors
- Single axle frame with 11:00 x 22.5 dual tires, brakes and lights
- Series 2, 24"x50' hydraulic driven conveyor, manual telescoping pin design with single axle, swivel wheels and pintle hitch
- 24" x25' Kolberg sand screw with hydraulic drive