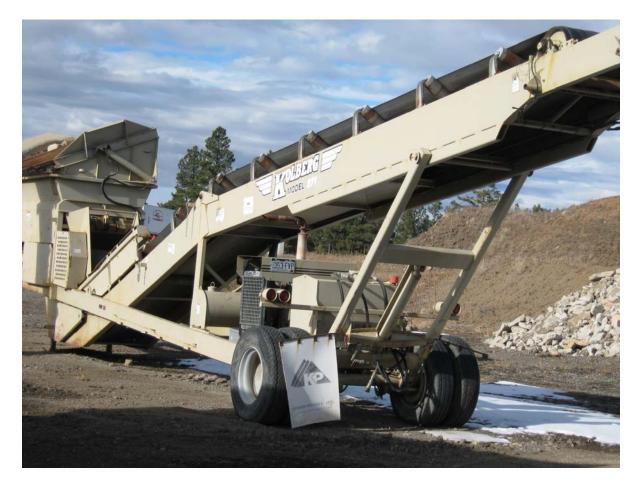

## Kolberg 271 Diesel Hydraulic Screen plant w/ Conveyor and Screw

- Kolberg Model 271 Diesel Hydraulic Portable Screening Plant
- 4x 8 double deck screen, hyd variable speed and pitch
- Wet screen kit w/ spray bars, nozzles, valves, 4 sided fines hopper
- 9 cubic yard hopper, 25 degree sloped hyd dump grizzly
- 36" x 11.5' hyd variable speed belt feeder
- Adjustable feed hopper gate
- 80 HP John Deere 4045D-80 water cooled diesel w/ all hyd drive, power for two off plant hyd motors
- Single axle frame with 11:00 x 22.5 dual tires, brakes and lights
- Series 2, 24"x50' hydraulic driven conveyor, manual telescoping pin design with single axle, swivel wheels and pintle hitch
- 24" x25' Kolberg sand screw with hydraulic drive