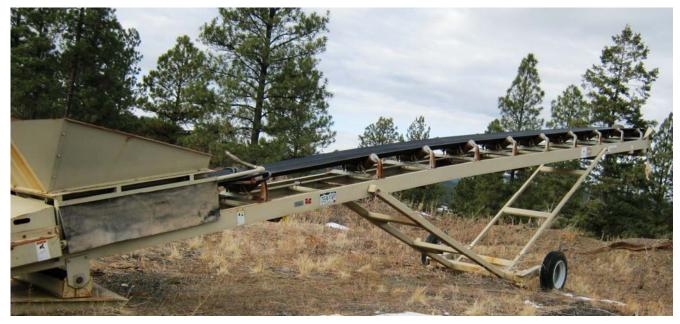

## Kolberg 271 Diesel Hydraulic Screen plant w/ Conveyor and Screw

- Kolberg Model 271 Diesel Hydraulic Portable Screening Plant
- 4x 8 double deck screen, hyd variable speed and pitch
- Wet screen kit w/ spray bars, nozzles, valves, 4 sided fines hopper
- 9 cubic yard hopper, 25 degree sloped hyd dump grizzly
- 36" x 11.5' hyd variable speed belt feeder
- Adjustable feed hopper gate
- 80 HP John Deere 4045D-80 water cooled diesel w/ all hyd drive, power for two off plant hyd motors
- Single axle frame with 11:00 x 22.5 dual tires, brakes and lights
- Series 2, 24"x50' hydraulic driven conveyor, manual telescoping pin design with single axle, swivel wheels and pintle hitch
- 24" x25' Kolberg sand screw with hydraulic drive