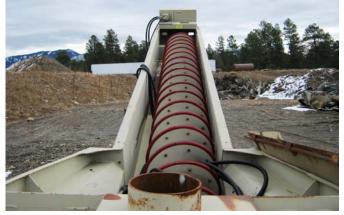

## Kolberg 271 Diesel Hydraulic Screen plant w/ Conveyor and Screw

- Kolberg Model 271 Diesel Hydraulic Portable Screening Plant
- 4x 8 double deck screen, hyd variable speed and pitch
- Wet screen kit w/ spray bars, nozzles, valves, 4 sided fines hopper
- 9 cubic yard hopper, 25 degree sloped hyd dump grizzly
- 36" x 11.5' hyd variable speed belt feeder
- Adjustable feed hopper gate
- 80 HP John Deere 4045D-80 water cooled diesel w/ all hyd drive, power for two off plant hyd motors
- Single axle frame with 11:00 x 22.5 dual tires, brakes and lights
- Series 2, 24"x50' hydraulic driven conveyor, manual telescoping pin design with single axle, swivel wheels and pintle hitch
- 24" x25' Kolberg sand screw with hydraulic drive