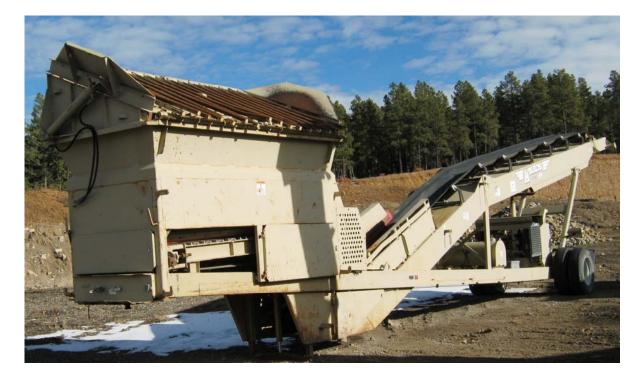

## Kolberg 271 Diesel Hydraulic Screen plant w/ Conveyor and Screw

- Kolberg Model 271 Diesel Hydraulic Portable Screening Plant
- 4x 8 double deck screen, hyd variable speed and pitch
- Wet screen kit w/ spray bars, nozzles, valves, 4 sided fines hopper
- 9 cubic yard hopper, 25 degree sloped hyd dump grizzly
- 36" x 11.5' hyd variable speed belt feeder
- Adjustable feed hopper gate
- 80 HP John Deere 4045D-80 water cooled diesel w/ all hyd drive, power for two off plant hyd motors
- Single axle frame with 11:00 x 22.5 dual tires, brakes and lights
- Series 2, 24"x50' hydraulic driven conveyor, manual telescoping pin design with single axle, swivel wheels and pintle hitch
- 24" x25' Kolberg sand screw with hydraulic drive