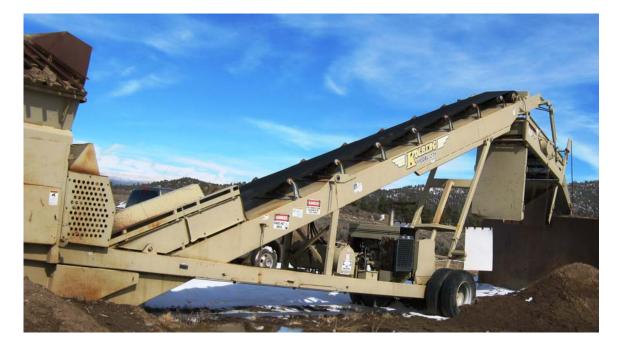

## Kolberg 271 Diesel Hydraulic Screen Plant

- Kolberg Model 271 Diesel Hydraulic Portable Screening Plant
- 4x 8 double deck screen, hyd variable speed and pitch
- 9 cubic yard hopper, 25 degree sloped hyd dump grizzly
- 36" x 11.5' hyd variable speed belt feeder
- Adjustable feed hopper gate
- 80 HP John Deere 4045D-80 water cooled diesel w/ all hyd drive, power for two off plant hyd motors
- Single axle frame with 11:00 x 22.5 dual tires, brakes and lights