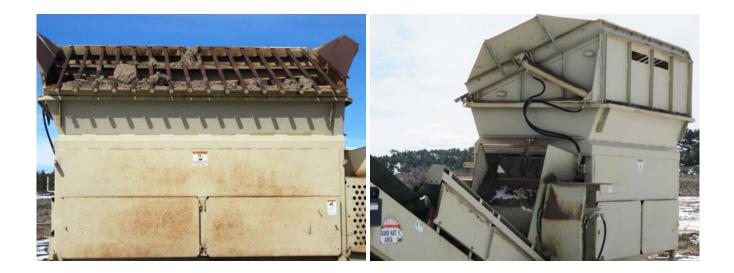

## Kolberg 271 Diesel Hydraulic Screen Plant

- Kolberg Model 271 Diesel Hydraulic Portable Screening Plant
- 4x 8 double deck screen, hyd variable speed and pitch
- 9 cubic yard hopper, 25 degree sloped hyd dump grizzly
- 36" x 11.5' hyd variable speed belt feeder
- Adjustable feed hopper gate
- 80 HP John Deere 4045D-80 water cooled diesel w/ all hyd drive, power for two off plant hyd motors
- Single axle frame with 11:00 x 22.5 dual tires, brakes and lights