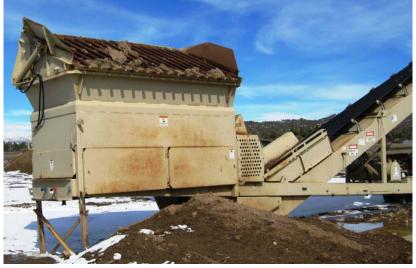

## Kolberg 271 Diesel Hydraulic Screen Plant

- Kolberg Model 271 Diesel Hydraulic Portable Screening Plant
- 4x 8 double deck screen, hyd variable speed and pitch
- 9 cubic yard hopper, 25 degree sloped hyd dump grizzly
- 36" x 11.5' hyd variable speed belt feeder
- Adjustable feed hopper gate
- 80 HP John Deere 4045D-80 water cooled diesel w/ all hyd drive, power for two off plant hyd motors
- Single axle frame with 11:00 x 22.5 dual tires, brakes and lights